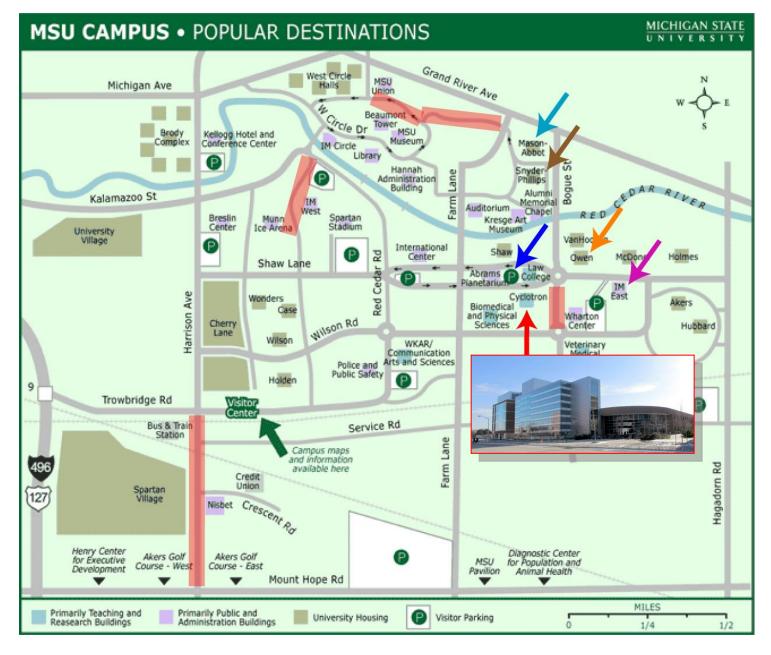

## Families of PAN students are invited to attend the program conclusion on Friday, July 27!

Directions (also here: <a href="http://www.nscl.msu.edu/about/contact.html">http://www.nscl.msu.edu/about/contact.html</a>)

- Park in the Shaw Lane Parking ramp (dark blue arrow below)
- Park in the below-ground levels, use pay-by-plate kiosk!
- Come to the Cyclotron Lobby (red arrow below, enter curved glass section at NW corner of the building, next to Chemistry)
- Address for GPS: 640 S. Shaw Lane, East Lansing, MI

Closing ceremonies: 2pm in the NSCL (Cyclotron) Auditorium Poster session: 2:30-3:30pm in the NSCL (Cyclotron) Atrium

Families can depart whenever necessary

Other maps available at http://maps.msu.edu