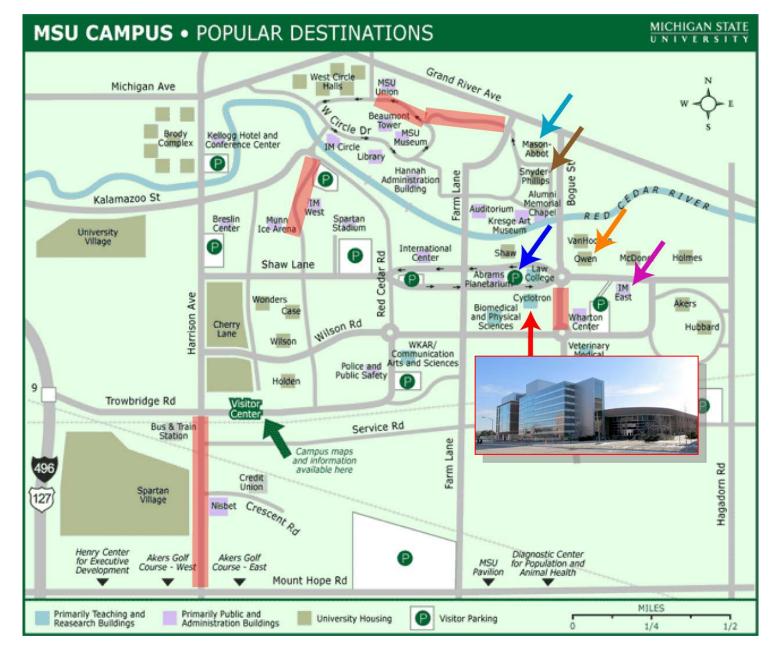

## Families of PAN students are invited to attend the program conclusion on Friday, July 26!

Directions (also here: <a href="http://www.nscl.msu.edu/about/contact.html">http://www.nscl.msu.edu/about/contact.html</a>)

- Park in the Shaw Lane Parking ramp (dark blue arrow below)
- Park in the below-ground levels, use pay-by-plate kiosk!
- Come to the Cyclotron Lobby (red arrow below, enter curved glass section at NW corner of the building, next to Chemistry)
- Address for GPS: 640 S. Shaw Lane, East Lansing, MI

Closing ceremonies: 2pm in the NSCL (Cyclotron) Auditorium Poster session: 2:30-3:30pm in the NSCL (Cyclotron) Atrium

Families can depart whenever necessary

Other maps available at http://maps.msu.edu