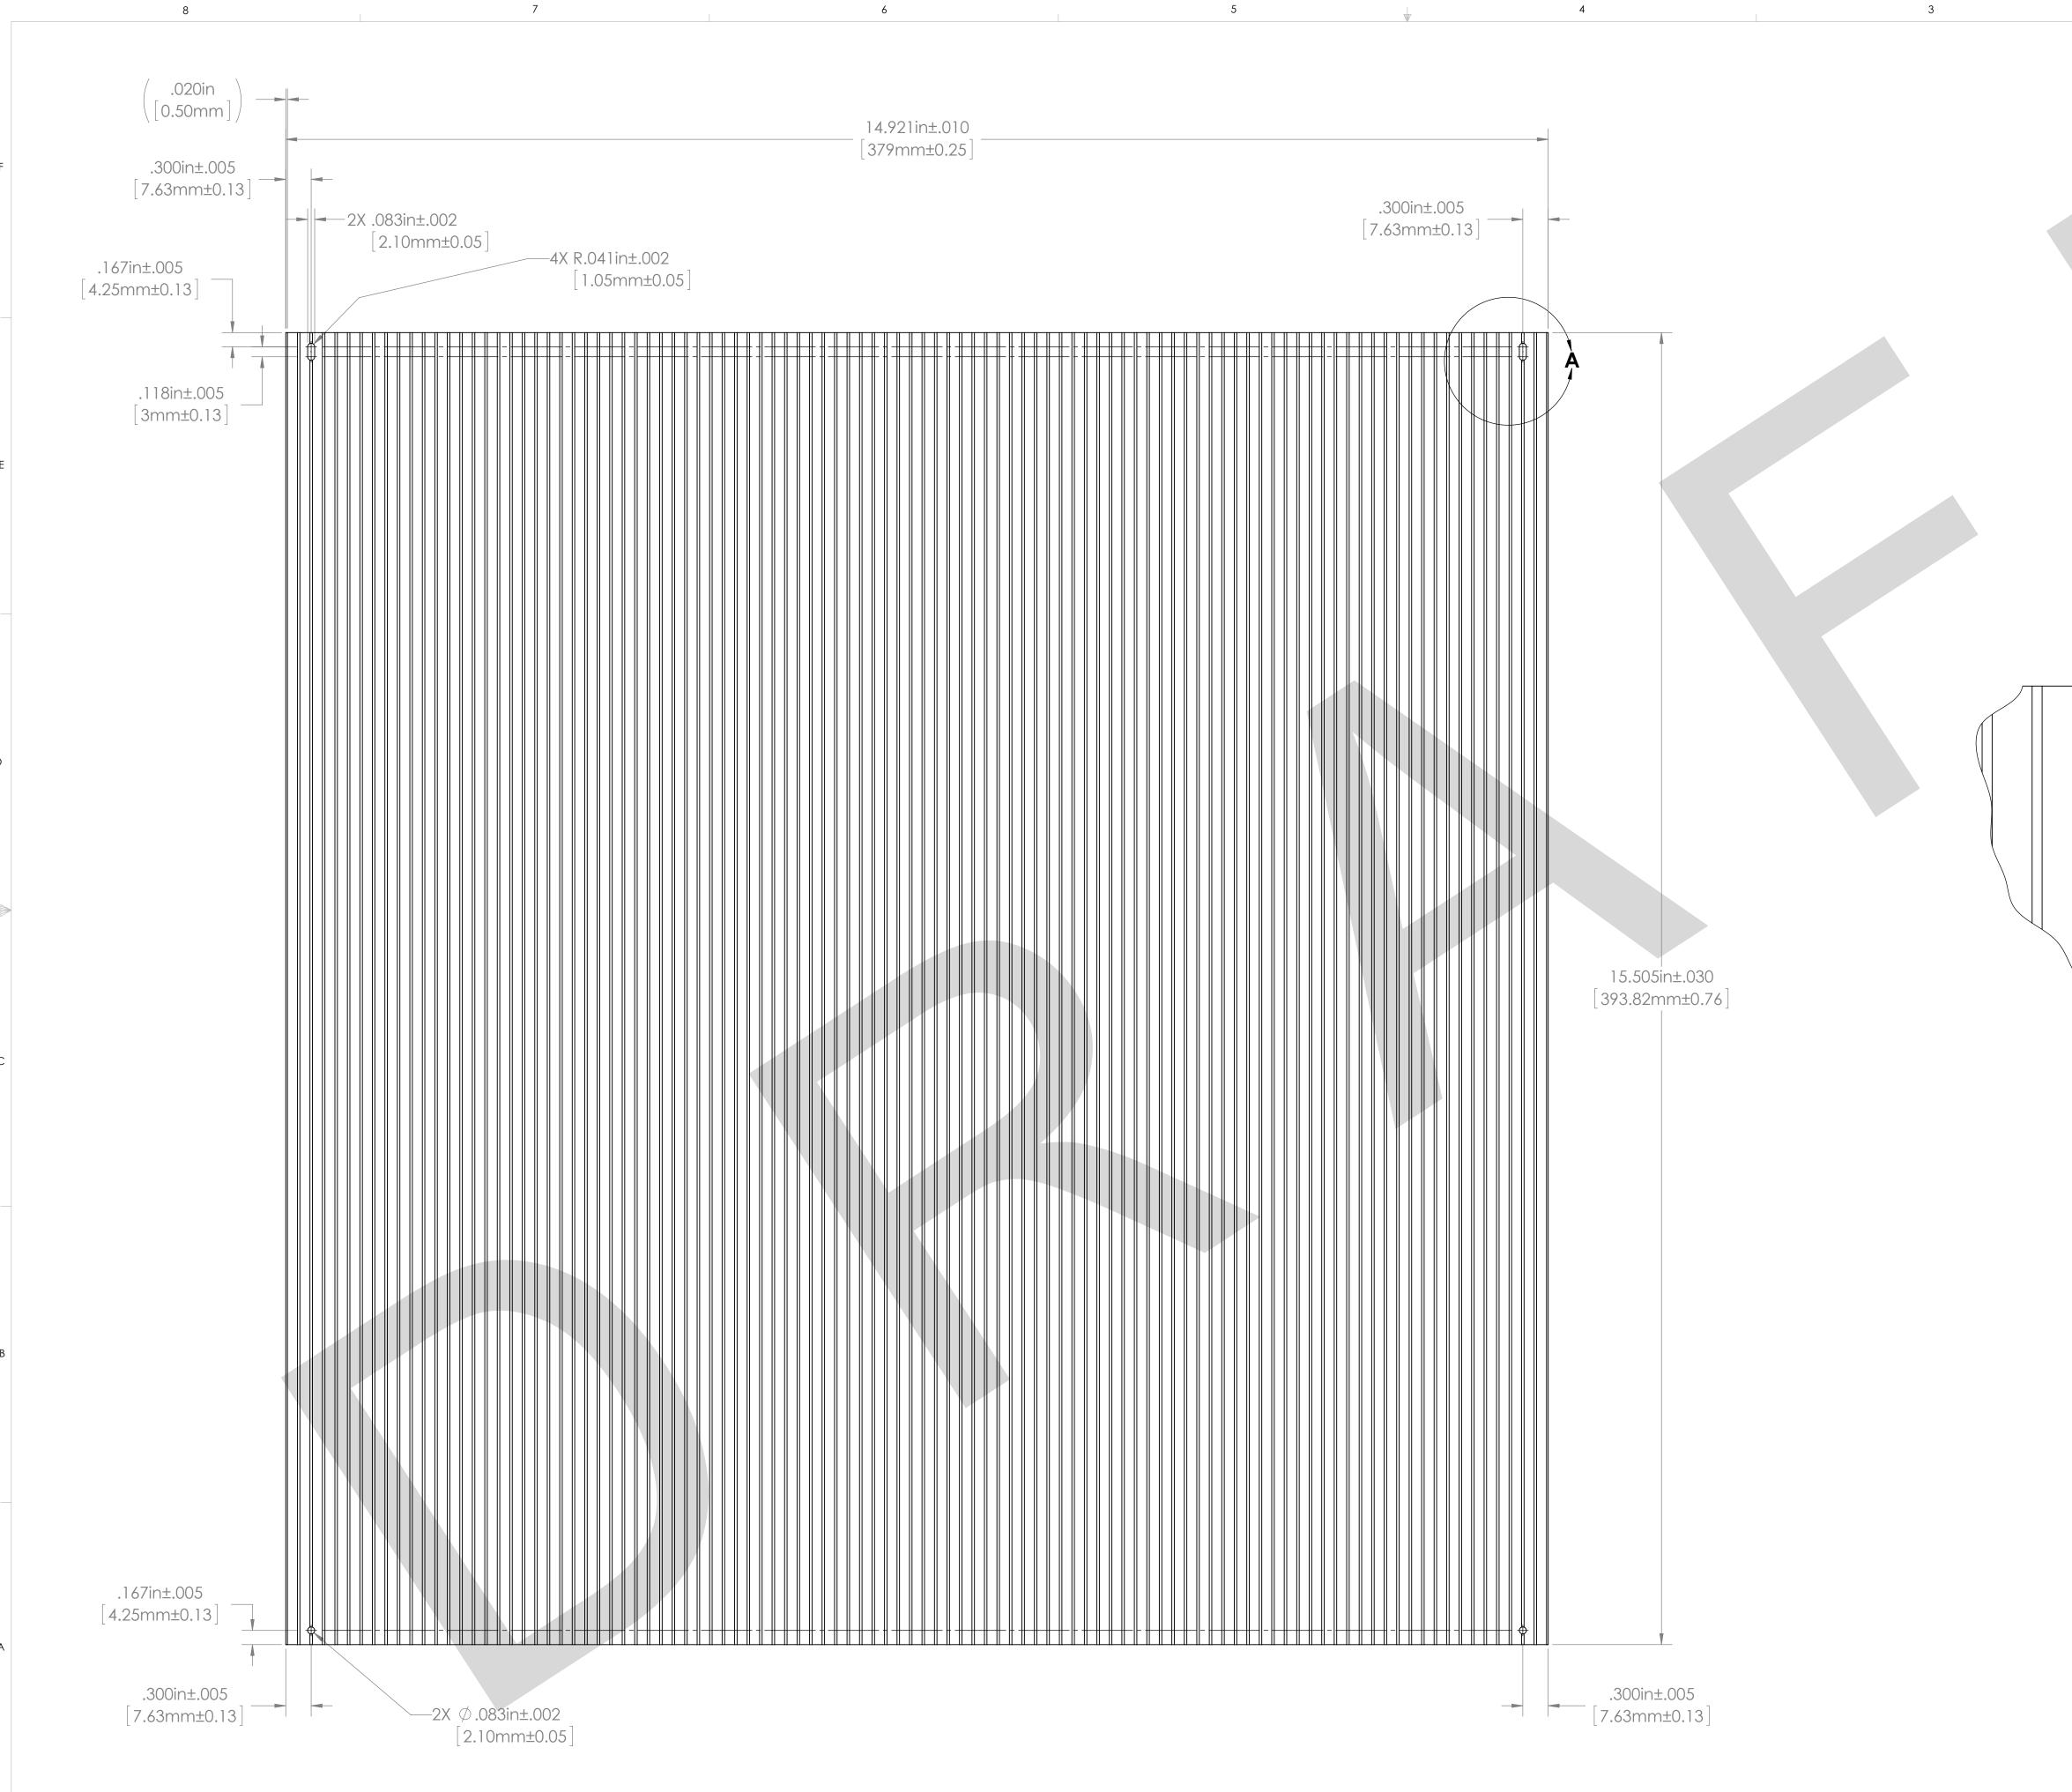

6

7

8

5

4

|      |                   | 2                  |                                                                                                     |             |                                      | ]                         |                  |         |   |
|------|-------------------|--------------------|-----------------------------------------------------------------------------------------------------|-------------|--------------------------------------|---------------------------|------------------|---------|---|
|      |                   |                    | REV.                                                                                                | DESCRIPTIC  | REVISIC                              | MD WO #                   | DATE             | BY      |   |
|      |                   |                    |                                                                                                     | Released    | 1                                    |                           |                  |         |   |
|      |                   |                    |                                                                                                     |             |                                      |                           |                  |         |   |
|      |                   |                    |                                                                                                     |             |                                      |                           |                  |         | _ |
|      |                   |                    |                                                                                                     |             |                                      |                           |                  |         | F |
|      |                   |                    |                                                                                                     |             |                                      |                           |                  |         |   |
|      |                   |                    |                                                                                                     |             |                                      |                           |                  |         |   |
|      |                   |                    |                                                                                                     |             |                                      |                           |                  |         |   |
|      |                   |                    |                                                                                                     |             |                                      |                           |                  | -       |   |
|      |                   |                    |                                                                                                     |             |                                      |                           |                  |         |   |
|      |                   |                    |                                                                                                     |             |                                      |                           |                  |         |   |
|      |                   |                    |                                                                                                     |             |                                      |                           |                  |         |   |
|      |                   |                    |                                                                                                     |             |                                      |                           |                  |         | E |
|      |                   |                    |                                                                                                     |             |                                      |                           |                  |         |   |
|      |                   |                    |                                                                                                     | 1017 110:   | n+005 00                             |                           |                  |         |   |
| 1000 | 0000              | 005 5:-            |                                                                                                     |             | n±.005 CO<br>n±0.13]                 | PPER BAND                 |                  |         |   |
|      | .030in±<br>0.75mm | .005 GAP<br>±0.13] |                                                                                                     |             |                                      |                           |                  | -       |   |
|      |                   |                    |                                                                                                     | 2X .020ir   | n±.005<br>m±0.13]                    |                           |                  |         |   |
|      |                   |                    |                                                                                                     | 0.0011      | III±0.10 ]                           |                           |                  |         |   |
|      |                   |                    |                                                                                                     |             |                                      |                           |                  |         |   |
|      |                   |                    |                                                                                                     |             |                                      |                           |                  |         | D |
|      |                   |                    | )                                                                                                   |             |                                      |                           |                  |         |   |
|      |                   |                    |                                                                                                     |             |                                      |                           |                  |         |   |
|      |                   |                    |                                                                                                     |             |                                      |                           |                  |         |   |
|      |                   |                    |                                                                                                     |             |                                      |                           |                  |         | 4 |
|      |                   |                    |                                                                                                     |             |                                      |                           |                  | 4       |   |
|      |                   |                    |                                                                                                     |             |                                      |                           |                  |         |   |
|      |                   |                    |                                                                                                     |             |                                      |                           |                  |         |   |
|      |                   |                    |                                                                                                     |             |                                      |                           |                  |         |   |
| G    | DETAII<br>CALE    |                    |                                                                                                     |             |                                      |                           |                  |         | С |
| •    |                   | 4.1                |                                                                                                     |             |                                      |                           |                  |         |   |
|      |                   |                    |                                                                                                     |             |                                      |                           |                  |         |   |
|      |                   |                    |                                                                                                     |             |                                      |                           |                  |         |   |
|      |                   |                    |                                                                                                     |             |                                      |                           |                  | -       |   |
|      |                   |                    |                                                                                                     |             |                                      |                           |                  |         |   |
|      |                   |                    |                                                                                                     |             |                                      |                           |                  |         |   |
|      |                   |                    |                                                                                                     |             |                                      |                           |                  |         |   |
|      |                   |                    |                                                                                                     |             |                                      |                           |                  |         | В |
|      |                   |                    |                                                                                                     |             |                                      |                           |                  |         |   |
|      | NOTE              | <b>(S)</b> :       |                                                                                                     |             |                                      |                           |                  |         |   |
|      |                   |                    |                                                                                                     | etermined e | BASED ON I                           | RECOMMEND                 | ATION            |         |   |
|      |                   | ( FABRICATC        |                                                                                                     |             |                                      |                           |                  | -       |   |
|      |                   |                    | e applied to<br>kness to be e                                                                       |             |                                      |                           |                  |         |   |
|      |                   |                    | ATION BY FAE                                                                                        |             |                                      |                           |                  |         |   |
|      |                   |                    |                                                                                                     |             |                                      |                           |                  |         |   |
|      |                   |                    |                                                                                                     |             |                                      |                           |                  |         | A |
|      | -                 |                    | UNLESS OTHERWISE SPE<br>DIMENSIONS ARE IN INCHES                                                    |             | National Sup                         | erconducting Cycl         | otron Labo       | oratory | А |
|      | -                 |                    | BREAK ALL SHARP EDGES .02<br>REMOVE ALL BURRS<br>30 Deg. CHAMFER ENDS ALL<br>MACHINE SURFACE FINISH | 2 MAX.      | MICHIGAN<br>Project / System Referen | STATE UNIVERSITY - East L | ansing, Michigar | 1       |   |
|      | -                 |                    | DO NOT SCALE DRA                                                                                    |             | Proton Dete                          |                           |                  |         |   |

| NEXT ASSEMBLY |
|---------------|
|---------------|

2

N3010217-MDE-0002-0009

Dimension Tolerances SCALE DATE

ххххх

SIZE MATERIAL
D Kapton & copper

1:1

1 Place Dec. ±.030 2 Place Dec. ±.010 3 Place Dec. ±.005 "Stock" ±.060 Angles ±.5"

DESCRIPTION

Electrode Sheet

3

 PART #
 REV
 1

 1
 SHEET 1 OF 1